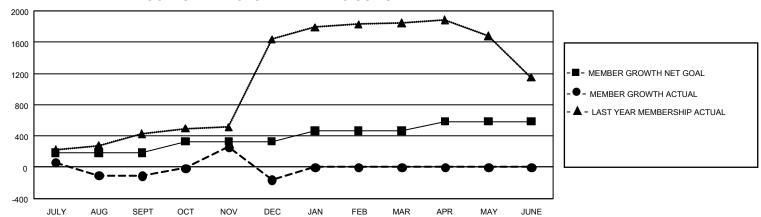

## GOALS AND ACTUAL MEMBERS CUMULATIVE

| DROPPED CLUBS: 37 |       | 171 CLUBS OF 497 ADDED 1<br>OR MORE NEW MEMBERS | GENDER DISTRIBUTION                 |                 |  |
|-------------------|-------|-------------------------------------------------|-------------------------------------|-----------------|--|
|                   |       |                                                 | MALE                                | 10,890 (79.05%) |  |
|                   |       |                                                 | FEMALE                              | 2,886 (20.95%)  |  |
| DROPPED MEMBERS   |       |                                                 | NON BINARY                          | 0 (0.00%)       |  |
| DECEASED          | 49    |                                                 | PREFER NOT TO ANSWER                | 0 (0.00%)       |  |
| CLUB CANCELLED    | 479   |                                                 | TOTAL FAMILY UNIT MEMBERS           | 5.501           |  |
| OTHER             | 729   | CLICK HERE FOR                                  | TO THE TYNING TO STATE IN ENGLISHED |                 |  |
| TOTAL             | 1,257 | CUMULATIVE MEMBERSHIP DATA                      | FAMILY MEMBERS PAYING HALF DUES 3,5 |                 |  |

## GMT Constitutional Area 6, Group F

REPORT DOES NOT INCLUDE CLUBS IN UNDISTRICTED AREAS.

| Clubs                 |               |           |               | Members               |                          |                         |                                              |
|-----------------------|---------------|-----------|---------------|-----------------------|--------------------------|-------------------------|----------------------------------------------|
| RESULTS FOR 2021-2022 |               |           |               | RESULTS FOR 2021-2022 |                          |                         |                                              |
| QUARTER               | NEW CLUB GOAL | NEW CLUBS | DROPPED CLUBS | QUARTER ME            | EMBER GROWTH NET<br>GOAL | MEMBER GROWTH<br>ACTUAL | DROPPED MEMBERS ACTUAL (including transfers) |
| JULY/AUG/SEPT         | 18            | 3         | 23            | JULY/AUG/SEPT         | 185                      | 434                     | 504                                          |
| OCT/NOV/DEC           | 15            | 9         | 14            | OCT/NOV/DEC           | 145                      | 705                     | 753                                          |
| JAN/FEB/MAR           | 9             | 0         | 0             | JAN/FEB/MAR           | 135                      | 0                       | 0                                            |
| APR/MAY/JUNE          | 9             | 0         | 0             | APR/MAY/JUNE          | 120                      | 0                       | 0                                            |