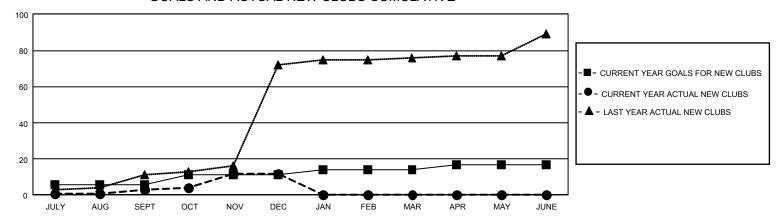

## GOALS AND ACTUAL NEW CLUBS CUMULATIVE

## GMT Constitutional Area 6, Group F

REPORT DOES NOT INCLUDE CLUBS IN UNDISTRICTED AREAS.

| Clubs                 |               |           |               | Members               |                          |                         |                                              |
|-----------------------|---------------|-----------|---------------|-----------------------|--------------------------|-------------------------|----------------------------------------------|
| RESULTS FOR 2021-2022 |               |           |               | RESULTS FOR 2021-2022 |                          |                         |                                              |
| QUARTER               | NEW CLUB GOAL | NEW CLUBS | DROPPED CLUBS | QUARTER ME            | EMBER GROWTH NET<br>GOAL | MEMBER GROWTH<br>ACTUAL | DROPPED MEMBERS ACTUAL (including transfers) |
| JULY/AUG/SEPT         | 18            | 3         | 23            | JULY/AUG/SEPT         | 185                      | 434                     | 504                                          |
| OCT/NOV/DEC           | 15            | 9         | 14            | OCT/NOV/DEC           | 145                      | 705                     | 753                                          |
| JAN/FEB/MAR           | 9             | 0         | 0             | JAN/FEB/MAR           | 135                      | 0                       | 0                                            |
| APR/MAY/JUNE          | 9             | 0         | 0             | APR/MAY/JUNE          | 120                      | 0                       | 0                                            |